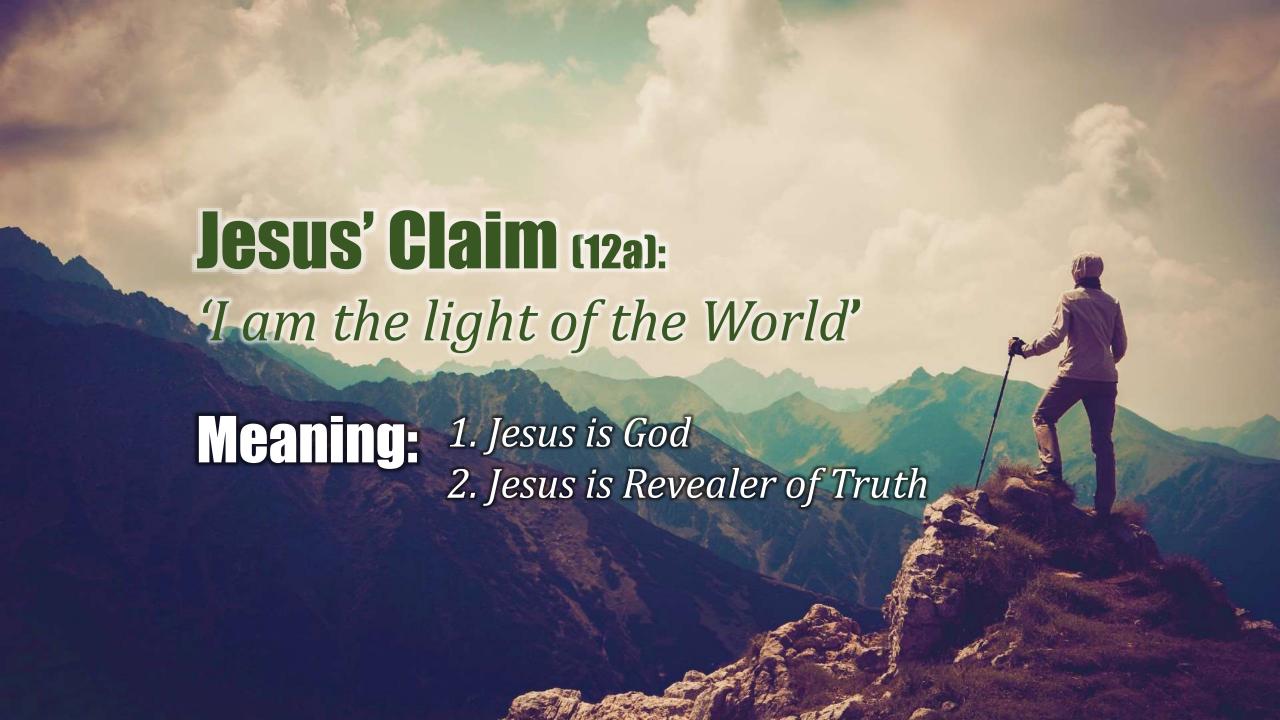

#### The Objections to Jesus' Claim (13 27)

#### **Objections:**

- 1. Where are your Witnesses? (13-18)
- 2. Where is your Father? (19-21)
- 3. Will He kill Himself? (22-24)
- 4. Who are you? (25-27)