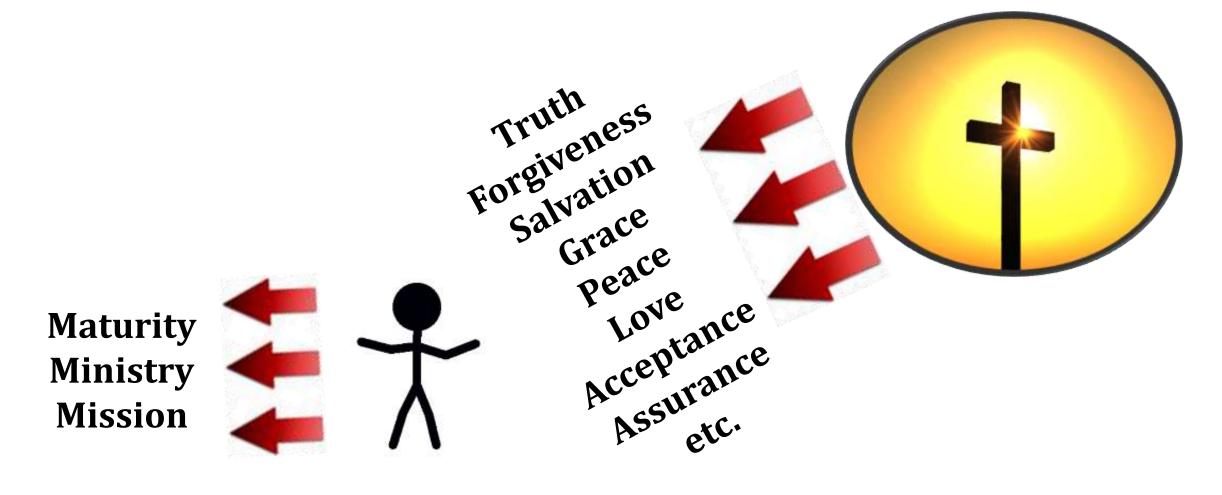

ht

John 3:19-21

And this is the judgment: the light has come into the world, and people loved the darkness rather than the light because their works were evil. For everyone who does wicked things hates the light and does not come to the light, lest his works should be exposed. But whoever does what is true comes to the light, so that it may be clearly seen that his works have been carried out in God."



#### The Objections to Jesus' Claim (13 27)

#### **Objections:**

- 1. Where are your Witnesses? (13-18)
- 2. Where is your Father? (19-21)
- 3. Will He kill Himself? (22-24)
- 4. Who are you? (25-27)

### YOU WANT THE TRUTH?



# The Confirmation to Jesus' Claim (28-30)

## The LGHT of Cross Exposes:

- 1. Our Sinfulness
- 2. God's Holiness & Justice
- 3. God's Amazing Love & Grace





#### Photosynthesis of the Soul