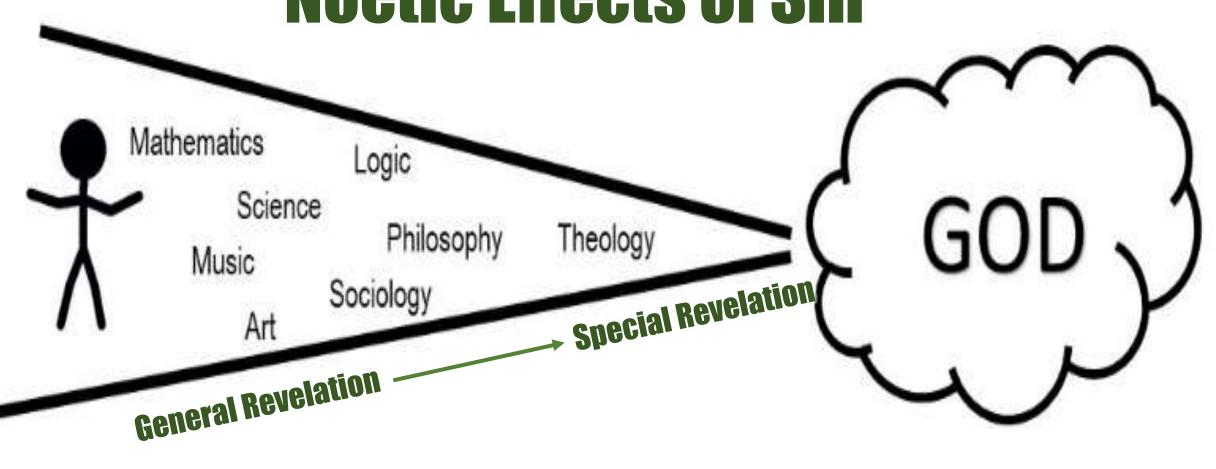

### **Noetic Effects of Sin**



## Response (12): Follow the Light OR Hate the Light

John 3:19-21

And this is the judgment: the light has come into the world, and people loved the darkness rather than the light because their works were evil. For everyone who does wicked things hates the light and does not come to the light, lest his works should be exposed. But whoever does what is true comes to the light, so that it may be clearly seen that his works have been carried out in God."



#### The Objections to Jesus' Claim (13 27)

#### **Objections:**

- 1. Where are your Witnesses? (13-18)
- 2. Where is your Father? (19-21)
- 3. Will He kill Himself? (22-24)
- 4. Who are you? (25-27)

### YOU WANT THE TRUTH?



# The Confirmation to Jesus' Claim (28-30)

## The LGHT of Cross Exposes:

- 1. Our Sinfulness
- 2. God's Ho